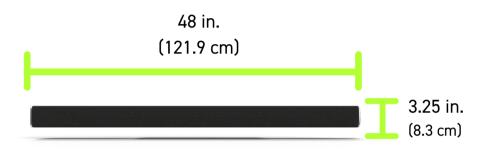

#### Size & Weight

#### **Networking & Ports**

Ethernet (supports PoE+)

**USB** Type B

Length: 48 in. (121.9 cm)

Height: 3.25 in. (8.3 cm)

Depth: 3.5 in. (8.9 cm)

Weight: 7.5 lbs. (3.4 kg)