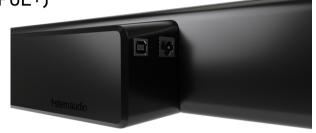

#### **Networking & Ports**

Ethernet (supports PoE+)

**USB** Type B

Length: 48 in. (121.9 cm)

Height: 3.25 in. (8.3 cm)

Depth: 3.5 in. (8.9 cm)

Weight: 7.5 lbs. (3.4 kg)